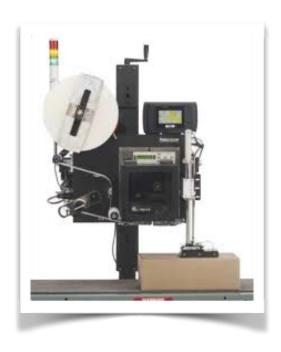

## Solution:

PIN Distributor, Ship-Pac, supplied this customer with a new automatic label printer applicator. The unit is mounted directly to the customer's production line and automatically prints and applies the labels to the packed cases before being palletized.